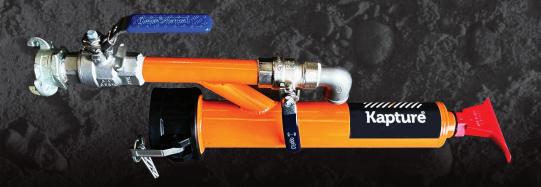

## Kapture® Dust Gun An engineered dust control solution

The Kapture® Dust Gun is designed to wet down dusty work sites in remote areas and remote roadways. Its use is ideal for areas where conventional water carts or suppression systems cannot access.

## **Features**

- Easy to use with standard water onsite with manual safety valve to relieve any stored water pressure
- ✓ Used in conjunction with the Kapture® DS500-QD Dust Suppression Blocks
- Removes suppression problems in hard to reach areas
- Can be used on dusty roads, seal sites and longwall tailgates
- ✓ Suppresses dusty areas where you can't access with conventional water cart methods
- ✓ Easy to change out Kapture® Dust Suppression Blocks
- ✓ 3/4" BSP connection to suit multiple commercial or domestic fittings