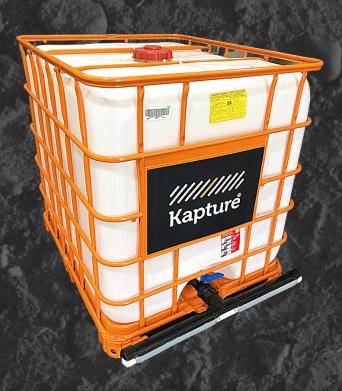

## Kapture<sup>®</sup> IBC Spray System

An engineered dust control solution

The Kapture® IBC Spray System is an engineered solution that is specifically designed for dust suppression dispersion to dusty roads, paths, carparks and quarries. It allows for the storage and distribution of dust suppression to large areas. In addition, it holds 1000L and takes 2 Kapture® DS500-QD Dust Suppression Blocks for the correct amount of surfactant.

Mass: 15 kgs (empty) 1000 kgs (full) Width: 1200mm Length: 1200mm Height: 1000mm

## Features

- Dissolves Kapture® product into the water stream
  - 1000L covers approximately 1000 sq/m 2
- Takes 2 Kapture® Dust Suppression Blocks per 1000L
- Inbuilt strainer for dissolving Kapture® Dust Suppression Blocks
- Inbuilt breather in the lid
- Steel IBC suitable for underground
- Spray patterns covers 2.5m width
  - Can be used by a forklift or on a ute
    - Disperses water with Kapture® product at walking pace